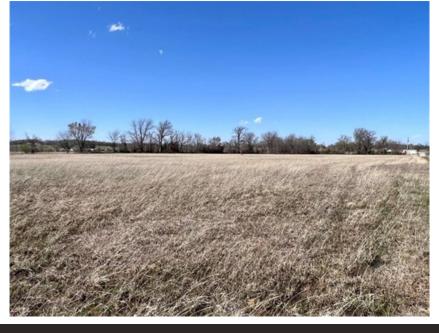

Welcome to the next chapter in your life! This private community located west of Locust Grove, off Joe Koelsch drive (E560). 6 parcels containing 1+ acre lots. Seller has already surveyed the land and ready for you to start building homes on. This peaceful community boasts natural beauty and rural charm. If you are in the market for a prime piece of land for sale, containing 6+ acres then look no further! Additional 8+ acre"s available for \$102, 870.00. Enter from Cherry Street. There"s no shortage of options when it comes to finding the perfect spot for your future home site. Whether you"re looking for a small plot to build your dream home, or a larger acreage to create your own private retreat, we"ve got you covered. The best part? You"re starting off with a clean slate. This 6+ acre parcel is flat w/a cluster of trees along the property line. Hollman Dr runs on the East side of the property and dead ends at the last lot. Electric is at the road. Neighboring properties utilizes wells for water & septic for sewer. A fire hydrant is located across from the 2nd lot. Work at the Industrial Park? Your work commute will be less then 10 minutes away. This hard-to-find acreage is centrally located between two major cities, Tulsa & Siloam Springs. Restaurants, Walmart & Grocery stores all within a 20-minute drive.